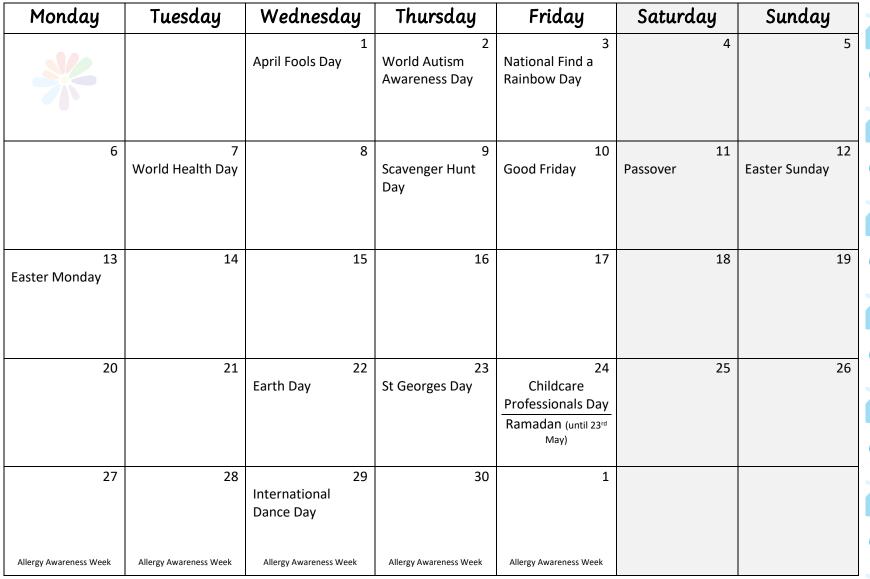

| M   | ay | 202 | 20 |
|-----|----|-----|----|
| _ / |    |     |    |

| Monday                                      | Tuesday                      | Wednesday                    | Thursday                     | Friday                       | Saturday       | Sunday                     |
|---------------------------------------------|------------------------------|------------------------------|------------------------------|------------------------------|----------------|----------------------------|
|                                             |                              |                              |                              | 1                            | 2              |                            |
|                                             |                              |                              |                              | Beltane                      |                |                            |
|                                             |                              |                              |                              | Batman Day                   |                |                            |
|                                             |                              |                              |                              | Allergy Awareness Week       |                |                            |
| 4<br>*Bank Holiday moved to 8 <sup>th</sup> | 5                            | 6                            | 7                            | 8                            | 9              | 1                          |
| for VE day                                  |                              |                              |                              | *May Day                     |                |                            |
| Star Wars Day                               |                              |                              |                              | VE Day                       |                |                            |
|                                             | Deaf Awareness week          | Deaf Awareness week          | Deaf Awareness week          | Deaf Awareness week          |                |                            |
| Deaf Awareness week                         |                              |                              |                              |                              | 4.0            |                            |
| 11                                          | 12                           | 13                           | 14                           | 15                           | 16             | 1                          |
|                                             |                              |                              |                              |                              |                | National<br>Children's Day |
|                                             |                              |                              |                              |                              |                | Ciliuren s Day             |
|                                             |                              |                              |                              |                              |                |                            |
| 18                                          | 19                           | 20                           | 21                           | 22                           | 23             | 2                          |
|                                             |                              |                              |                              |                              | End of Ramadan | Eid al-Fitr                |
|                                             |                              |                              |                              |                              |                | Scavenger Hunt             |
|                                             |                              |                              |                              |                              |                | Day                        |
| Mental Health Awareness Week                | Mental Health Awareness Week | Mental Health Awareness Week | Mental Health Awareness Week | Mental Health Awareness Week |                |                            |
| 25                                          | 26                           | 27                           | 28                           | 29                           | 30             | 3                          |
| Spring Bank                                 | Eid al-Fitr                  |                              |                              |                              |                |                            |
| Holiday                                     |                              |                              |                              |                              |                |                            |
| Eid al-Fitr                                 |                              |                              |                              |                              |                |                            |
|                                             |                              |                              |                              |                              |                |                            |